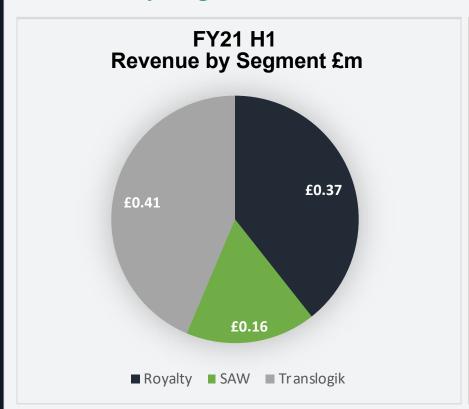

# Segmental analysis

#### **Revenue by Segment**

Note: SAW revenue includes grant income of £48,000