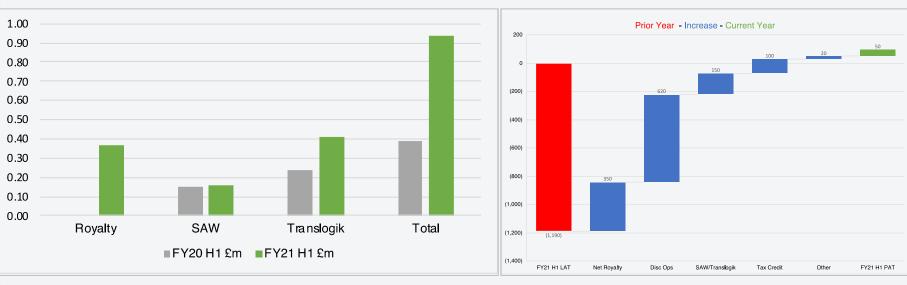

#### **Revenue Summary FY20 and FY21**

#### Bridge from FY20 H1 LAT to FY21 H1 PAT

#### Earnings of 0.29 pence per share (FY20H1: loss of 3.49 pence)

Note: SAW revenue includes grant income of £48,000 (FY20 H1: £118,000)

Note: Full P & L set out in appendix