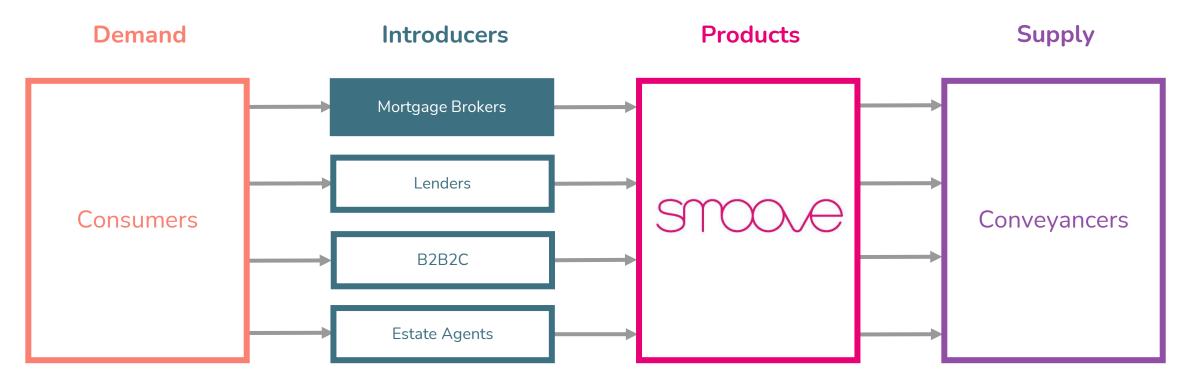

# Multiple product and go-to-market strategies maximising value creation

#### Routes to market

# Our eConveyancer two-sided marketplace is 'good for everyone'

We bring consumers and conveyancing lawyers together via housing market comparison services, delivered through our eConveyancer platform.

We partner with conveyancing firms to create panels that compete for consumers' business on availability, price and service.