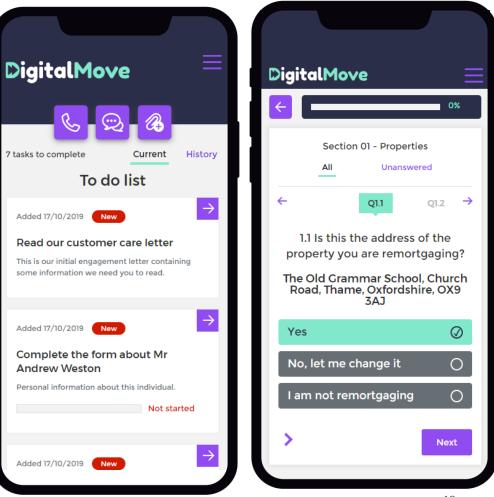

# DigitalMove provides digital onboarding to our eConveyancer referrals

- Value-add digital onboarding & communication tool for eConveyancer referrals
- Movers to provide information, communicate and collaborate with their conveyancer
- 100K+ transactions, with positive consumer feedback 80% rating Good or Very Good
- Speeds up onboarding process by up to 60% and has saved 16 working years for conveyancers (around 4,000 days)

1. Mortgage Broker creates a guote in eConveyancer

2. Agrees with client and instructs the conveyancing case

- 3. Client instantly invited into DigitalMove via email
- 4. Client provides onboarding information in DigitalMove
- 5. Onboarding documents shared with Conveyancer