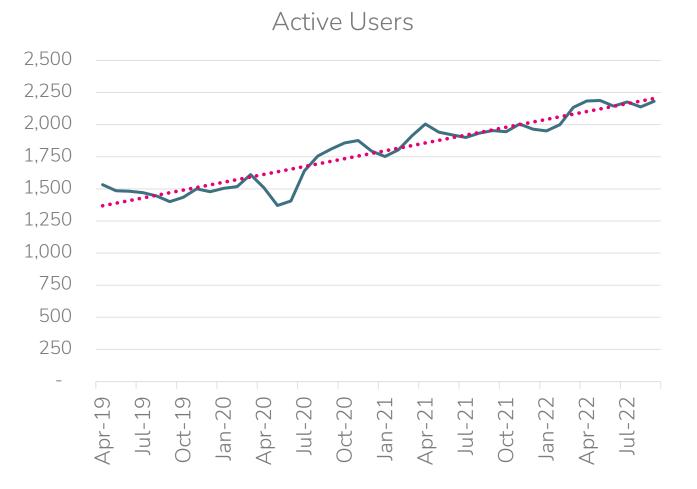

## Sales and marketing efforts are driving increased Active Users

- Active User defined as providing one conveyancing introduction over previous 90 days
- Typically a mortgage adviser
- Distinct from introductions from lenders and B2C websites
- Our investments in sales and marketing aim to increase
  - Amount of active users (shown at left)
  - Intensity of their usage
- Over the past two years the number of active users has increased from c. 1,500 to 2,100