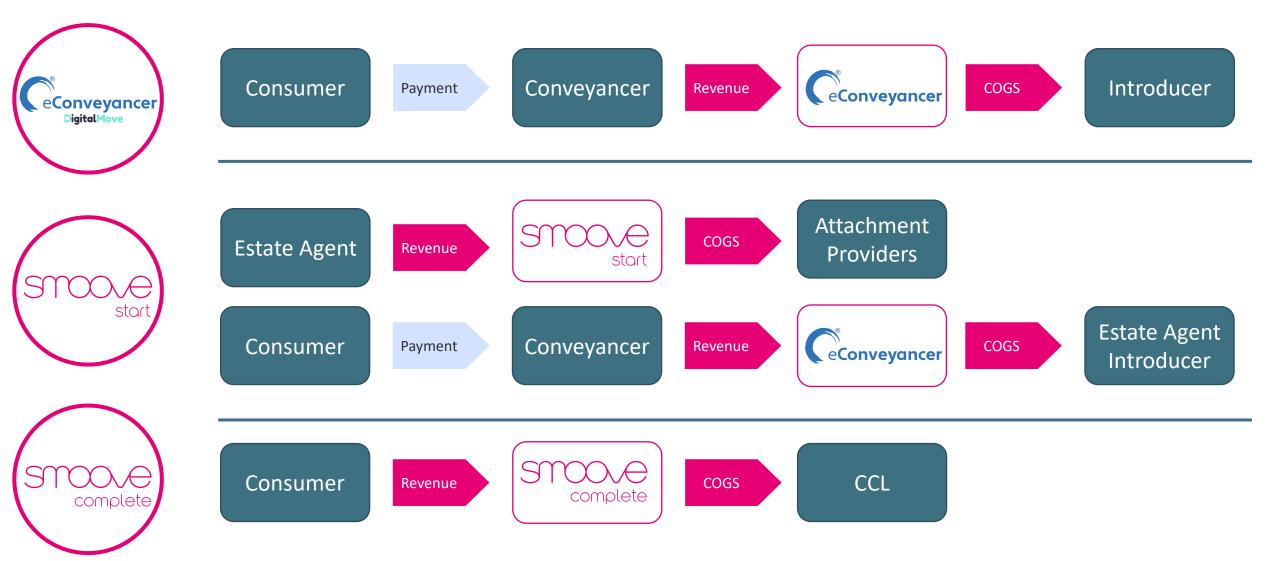

| dardised processes – DigitalMove onb                                                                                                                                                                                                                                               |                                                                                                                                                                                                                   |

Admin resource – Automation – PII Insurance – Money Handling & Finance – Business Development



#### Michael Cress Chief Financial Officer

## Payment flows



## Summary Income Statement

#### Gross profit

- Revenue up 4% YoY (2% excluding Amity) •
- Completions up 42% •
- Progress in remortgage segment offsetting decline in • transactional cases
  - Remortgage cases are lower value and lower margin
- Decline in transactional cases broadly tracks the market •

#### Administrative expenses

- Cost reduction measures beginning in Q2 FY23 will • reduce cost run rate from H1 FY23 level
- Any future cost growth will support Smoove Start and • Smoove Complete
  - Subject to gross profit headroom and strict payback criteria



|                                    | 6 months to | 6 months to      | Year to             |
|------------------------------------|-------------|------------------|---------------------|
|                                    |