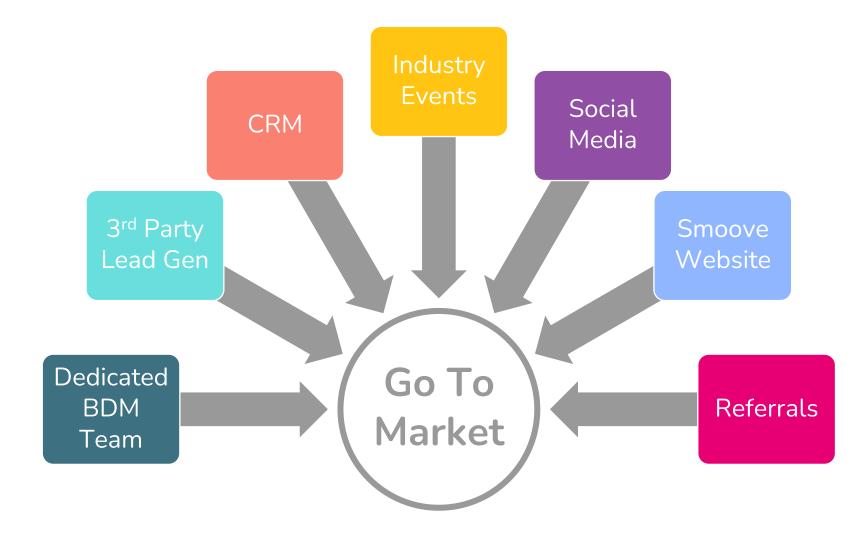

## Multi-channel go to market approach

- Our Go-To-Market plan is multichannel to help us build scale
- As we learn and build awareness in market, we will refine our approach and steadily increase efficiency