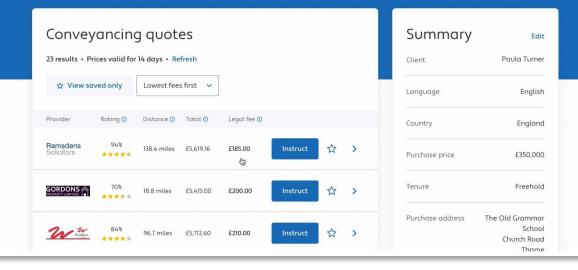

# An instant handover from eConveyancer to DigitalMove

CeConveyance Jameel LX e Conveyancer Get guotes v Quotes Saved guote Buying a property Client details Jameel LX Other Home Get guotes 🛩 Quotes Saved guotes Instruction First Name (optiona Last Name Buying a property 2 Conveyancing quotes Summary Edit 23 results • Prices valid for 14 days • Refrest Paula Turner ☆ View saved only Lowest fees first ~ English Distance O Total O Legal fee ( England 94% 138.4 miles £5,619.16 £185.00 6350,000 70% 18.8 miles £5,415.00 £200.00 84% 96.7 miles E5.712.60 E210.00

1. Mortgage Broker creates a guote in eConveyancer

2. Agrees with client and instructs the conveyancing case

- 3. Client instantly invited into DigitalMove via email
- 4. Client provides onboarding information in DigitalMove
- 5. Onboarding documents shared with Conveyancer