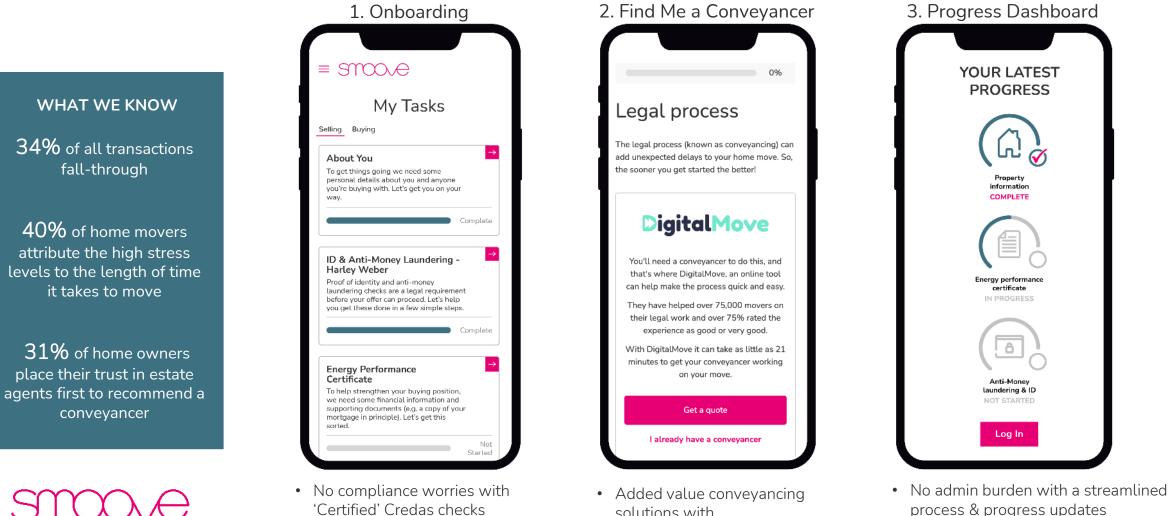

# DigitalMove provides digital onboarding to our eConveyancer referrals

- Value-add digital onboarding & communication tool for eConveyancer referrals
- Movers to provide information, communicate and collaborate with their conveyancer
- 100K+ transactions, with positive consumer feedback 80% rating Good or Very Good
- Speeds up onboarding process by up to 60% and has saved 16 working years for conveyancers (around 4,000 days)

1. Mortgage Broker creates a guote in eConveyancer

2. Agrees with client and instructs the conveyancing case

- 3. Client instantly invited into DigitalMove via email
- 4. Client provides onboarding information in DigitalMove
- 5. Onboarding documents shared with Conveyancer

# Giving estate agents a digital onboarding tool, saving them time & money

- Digital tool for Estate Agent onboarding & compliance
- Proposition resonating with smaller and medium size firms
- Exceeding initial targets, with 30+ branches and higher take up of conveyancing than anticipated