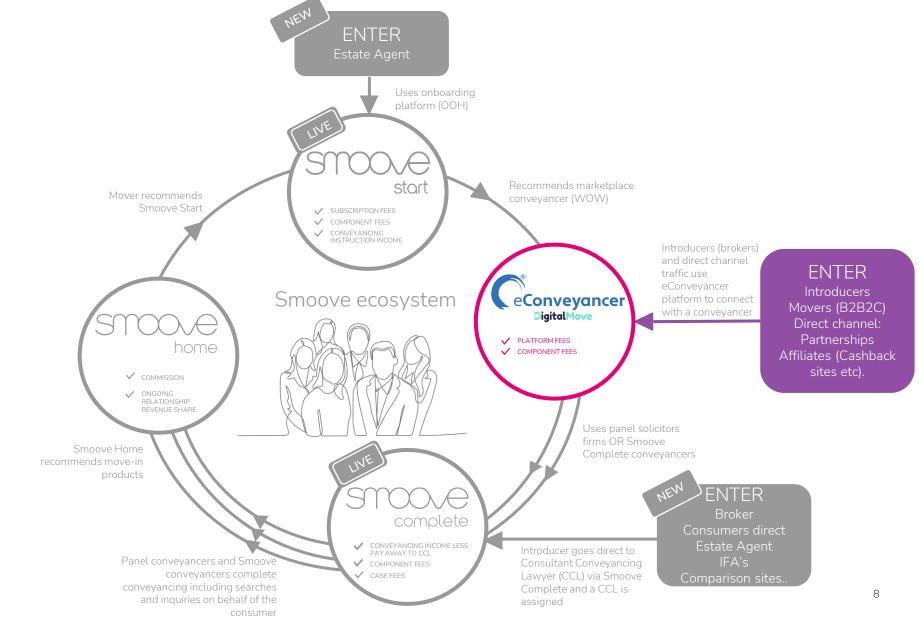

# Our eConveyancer two-sided marketplace is 'good for everyone'

We bring consumers and conveyancing lawyers together via housing market comparison services, delivered through our eConveyancer platform.

We partner with conveyancing firms to create panels that compete for consumers' business on availability, price and service.

### Commercial Model<sup>1</sup>

- Share of distribution revenue between Introducer and eConveyancer is approximately 60/40
- We are increasing Platform Fees on a caseby-case basis
- First increase was implemented in Jul-22 for networks without negative feedback
- Further opportunities to drive yield have been identified