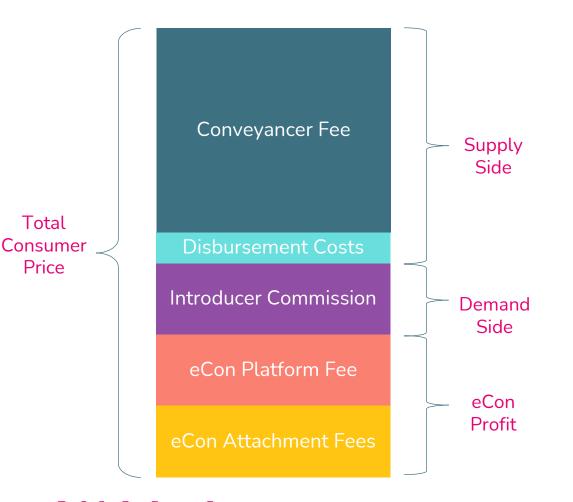

## Our value proposition has five major elements

### Commercial Model<sup>1</sup>

- Share of distribution revenue between Introducer and eConveyancer is approximately 60/40
- We are increasing Platform Fees on a caseby-case basis
- First increase was implemented in Jul-22 for networks without negative feedback
- Further opportunities to drive yield have been identified