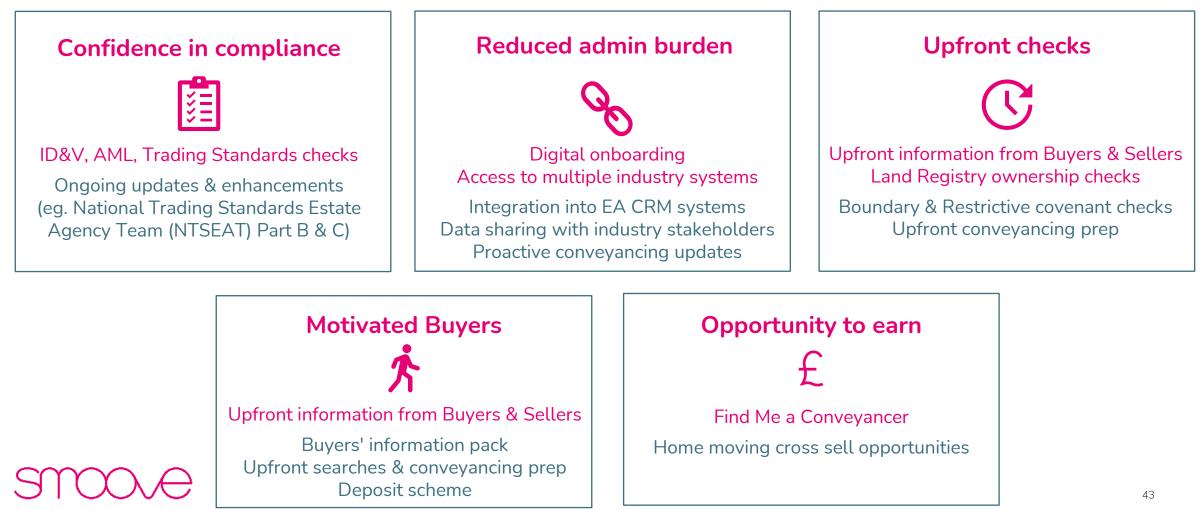

### Smoove Start - An estate agency platform and conveyancing referral channel

solutions with

eConveyancer

- 'Certified' Credas checks • Confident, informed buyers with upfront information

• Managing customer expectations with content hub

# With a proposition that meets tangible estate agent pain points

Pink: current functionality Teal: potential future features