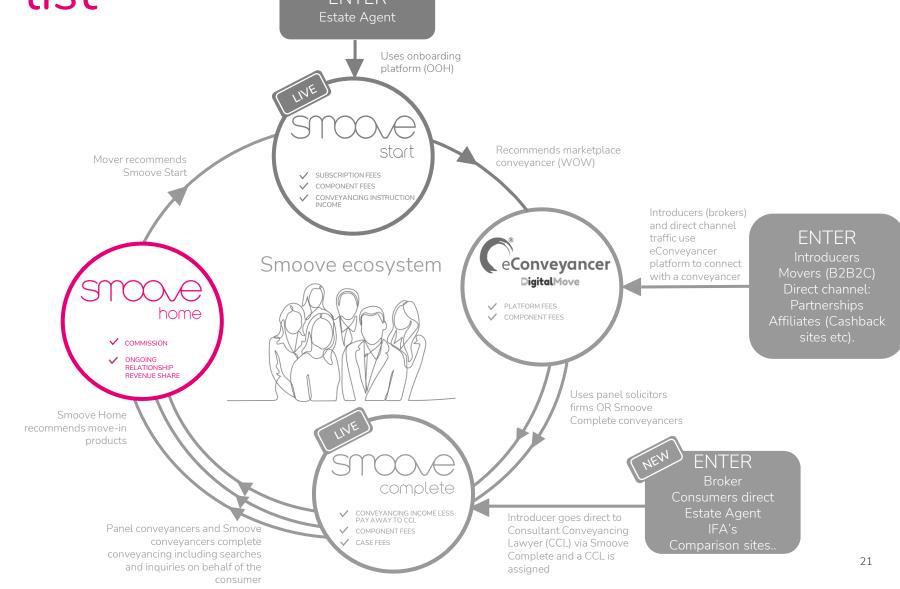

|
| Details of<br>tenure    | Shared freehold with 12 shares, one for each of the 12 flats or 'dwellings' Each resident or 'Tenant' owns 1 share of the [x]<br>House Residents Association Ltd or 'Landlord', numbered by their flat.<br>This flat is leased to them on a 999 year lease (from June 1st 2006), making them party to a covenant to pay a service charge<br>for common parts and to maintain their own dwelling in good order and repair and observe any regulations for the better<br>management of the estate or for the general benefit of other residents of the estate. |



## Smoove Home helps movers getting through their 'to do' list



smoore

## Saving money and finding quality suppliers

- Data driven comparison services
- Proof of concept in FY22 with engagement results 3x+ CRM benchmarks
- Proven we have authority and customer interest
- Further developments paused until other strategy elements progressed



22

## Technology

### Ed Mardell Chief Technology Officer

# An extremely stable, resilient and performant platform

Cloud First

Supporting operations with improvements having been organic and incremental over 15-year period

- Migrated to 100% Cloud
- Comprehensive Security and Penetration testing, banking audits and Cyber Essentials+ Certification
- Rapidly delivering value added insights, from our Data Lake and Data Warehouse
- Scalable and resilient, event driven platform
- Salesforce Sales & Customer Rel