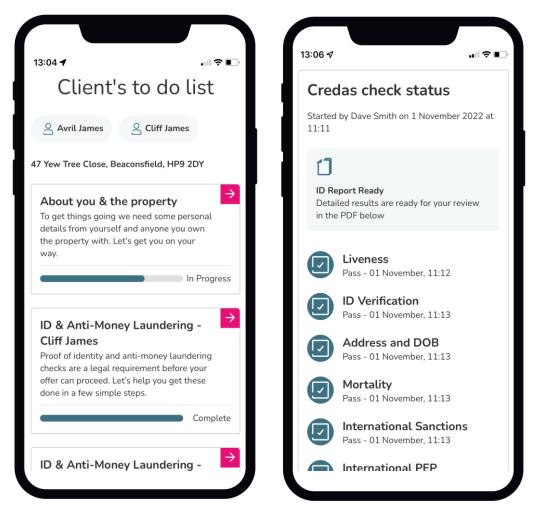

## Smoove Home helps movers getting through their 'to do' list

smoore

# We're spotting real issues and helping to avoid unnecessary delays

| Property<br>alterations | I recently discovered that a <b>completion certificate for the extension was never issued</b> . I have been in touch with Wycombe Building Control and a <b>surveyor will be visiting the house on [x] date</b> , with a view to issuing a completion certificate                                                                                                                                                                                                                                                                                            |
|-------------------------|--------------------------------------------------------------------------------------------------------------------------------------------------------------------------------------------------------------------------------------------------------------------------------------------------------------------------------------------------------------------------------------------------------------------------------------------------------------------------------------------------------------------------------------------------------------|
| Flooding                | Meadow and gardens flood occasionally, but cottage never flooded and currently has full flood cover buildings insurance                                                                                                                                                                                                                                                                                                                                                                                                                                      |
| Parking                 | There is a garage, option for on street parking, arrangement with the Comrades Club to <b>rent 2 spaces in their carpark</b> .                                                                                                                                                                                                                                                                                                                                                                                                                               |
| Access                  | <b>Right of access to alley to the right of the house</b> , the alley is owned by owners of number [x].                                                                                                                                                                                                                                                                                                                                                                                                                                                      |
| Timings                 | Mortgage is up for renewal so would like to complete before [x] date.                                                                                                                                                                                                                                                                                                                                                                                                                                                                                        |
| Details of<br>tenure    | Shared freehold with 12 shares, one for each of the 12 flats or 'dwellings' Each resident or 'Tenant' owns 1 share of the [x]<br>House Residents Association Ltd or 'Landlord', numbered by their flat.<br>This flat is leased to them on a 999 year lease (from June 1st 2006), making them party to a covenant to pay a service charge<br>for common parts and to maintain their own dwelling in good order and repair and observe any regulations for the better<br>management of the estate or for the general benefit of other residents of the estate. |