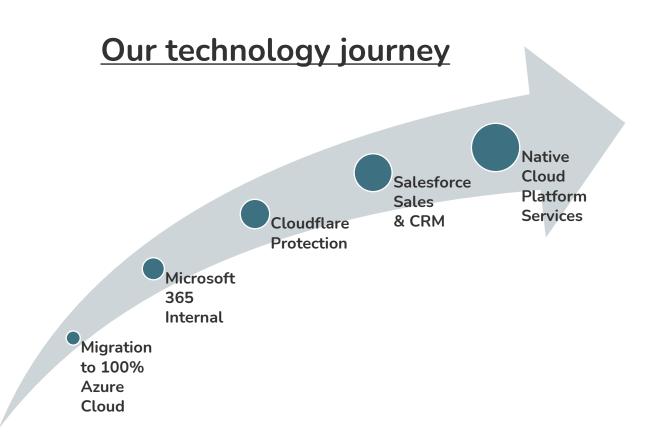

# An extremely stable, resilient and performant platform

Cloud First

Supporting operations with improvements having been organic and incremental over 15-year period

- Migrated to 100% Cloud
- Comprehensive Security and Penetration testing, banking audits and Cyber Essentials+ Certification
- Rapidly delivering value added insights, from our Data Lake and Data Warehouse
- Scalable and resilient, event driven platform
- Salesforce Sales & Customer Relationship Pipelines
- Progressing to native Cloud Platform services (PaaS) to reduce management overhead.