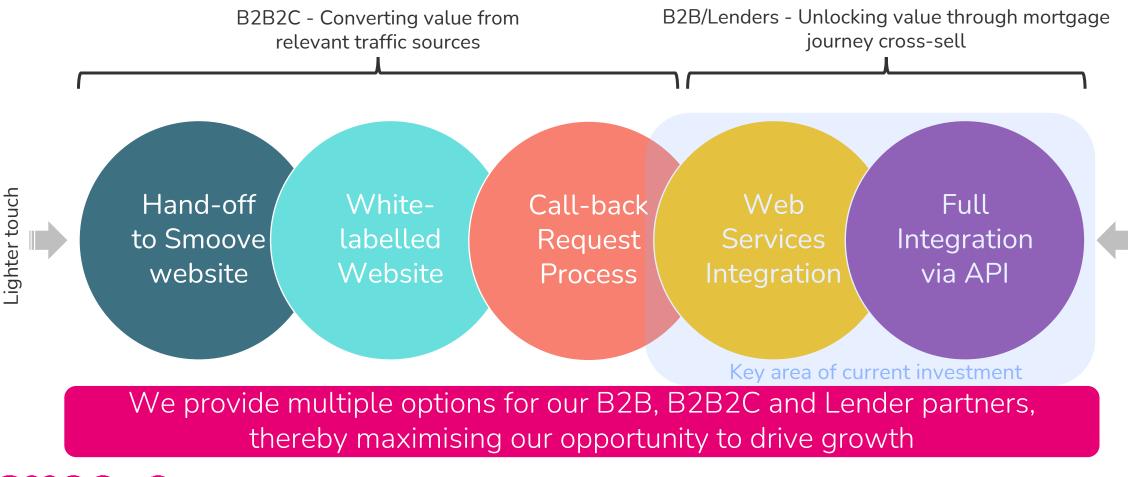

#### API / Web services:

Tighter integration to customer journey

Marked increase in active users across last 6 months

Consolidation of code