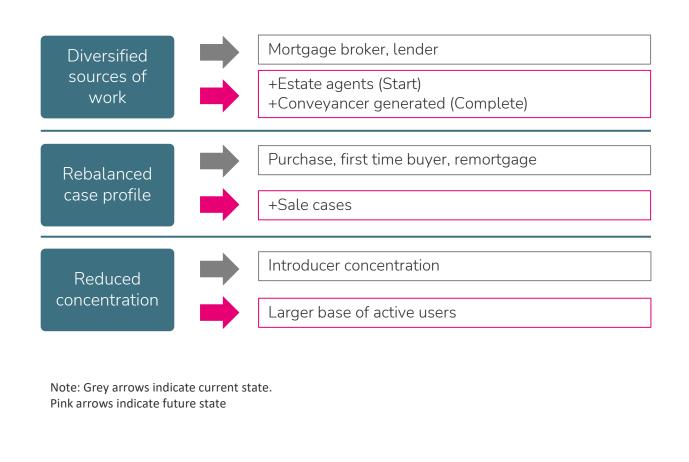

## Generating growth across our core eConveyancer metrics

#### Partnerships

- Winning B2C partnerships, as well as B2B (e.g. Mojo)
- Driving registrations, quotes and instructions

#### Marketing Plan

- Active User growth through data optimised CRM
- Communications awareness activity
- Improved events efficiency

#### Pricing

- Increased yield for transactional cases
- Increased yield across all remortgage lines

#### Technology

- New User Interface driving conversion uplift
- New APIs for more effective integrations

#### **Other Projects**

- Service Proposition
- Introducer Rewards programme
- Data driven sales processes and marketing

Driving growth in our Active User numbers and Instructions Per Active User