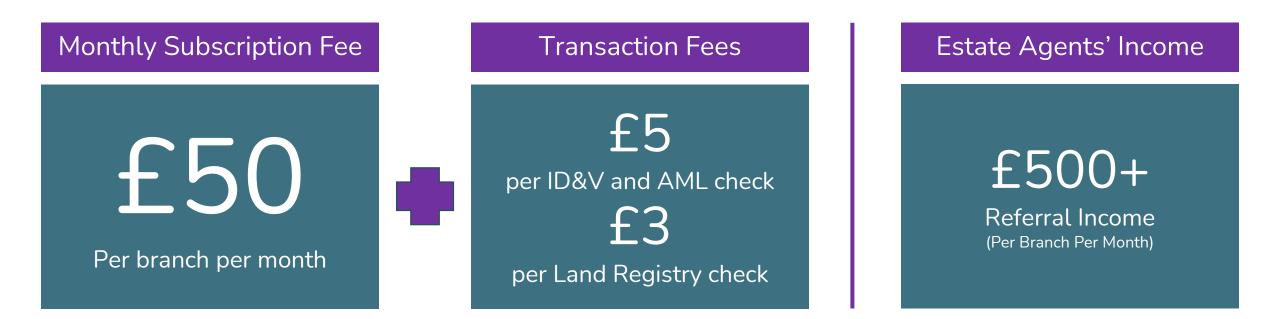

Product tiers deliver value through subscription, transactional and referral fee income

Alignment of pricing/income model for Estate Agents with optimum potential for Smoove

### Commercial Model<sup>1</sup>

- Share of distribution revenue between Introducer and eConveyancer is approximately 60/40
- We are increasing Platform Fees on a caseby-case basis
- First increase was implemented in Jul-22 for networks without negative feedback
- Further opportunities to drive yield have been identified