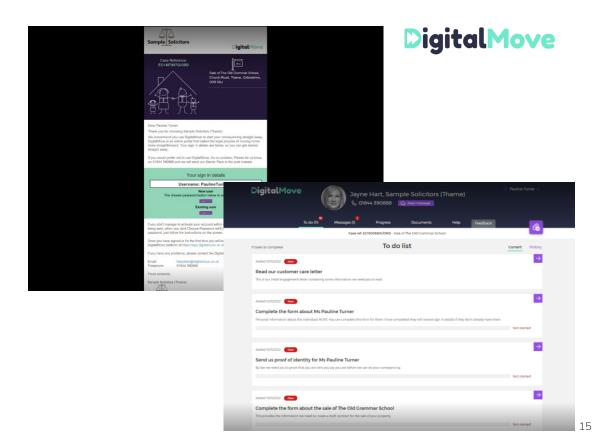

# DigitalMove provides digital onboarding to our eConveyancer referrals

- Value-add digital onboarding & communication tool for eConveyancer referrals
- Movers to provide information, communicate and collaborate with their conveyancer
- 100K+ transactions, with positive consumer feedback 80% rating Good or Very Good
- Speeds up onboarding process by up to 60% and has saved 16 working years for conveyancers (around 4,000 days)

# An instant handover from eConveyancer to DigitalMove

CeConveyance Jameel LX e Conveyancer Get guotes v Quotes Saved guote Buying a property Client details Jameel LX Other Home Get guotes 🛩 Quotes Saved guotes Instruction First Name (optiona Last Name Buying a property 2 Conveyancing quotes Summary Edit 23 results • Prices valid for 14 days • Refrest Paula Turner ☆ View saved only Lowest fees first ~ English Distance O Total O Legal fee ( England 94% 138.4 miles £5,619.16 £185.00 6350,000 70% 18.8 miles £5,415.00 £200.00 84% 96.7 miles E5.712.60 E210.00

1. Mortgage Broker creates a guote in eConveyancer

2. Agrees with client and instructs the conveyancing case

- 3. Client instantly invited into DigitalMove via email
- 4. Client provides onboarding information in DigitalMove
- 5. Onboarding documents shared with Conveyancer