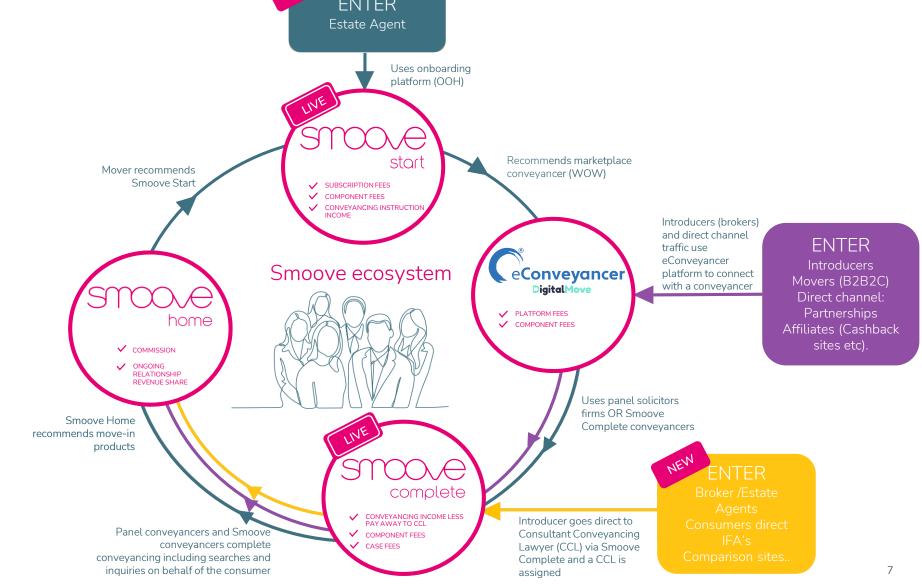

Digital innovation – Smoove Start launched for Estate Agents, building on 100k cases handled through DigitalMove,

### Commercial Model<sup>1</sup>

- Share of distribution revenue between Introducer and eConveyancer is approximately 60/40
- We are increasing Platform Fees on a caseby-case basis
- First increase was implemented in Jul-22 for networks without negative feedback
- Further opportunities to drive yield have been identified